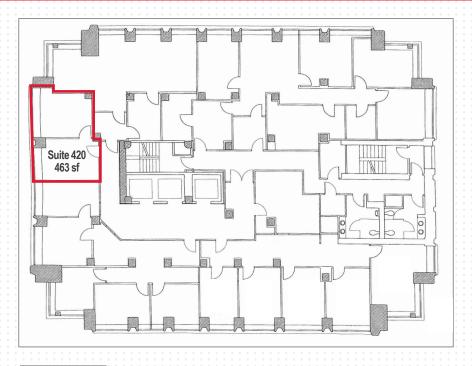

### **SUITE 420**

### LOCATION

- Across from the Hilton Garden Inn and Hotel Maison
- One block from several local restaurants

- 463 square feet available
- Parking and signage available
- Secured building with keycard/pad entry
- Four blocks from the Yakima Convention Center
- Four blocks from city, county, and federal government offices