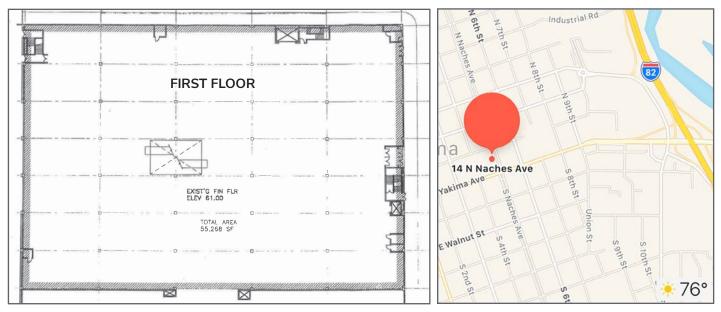

## **CityPlace**

14 N Naches Avenue Yakima, WA 98901

Yakima County labor force over 126,000

74% of Yakima residents 25+ have a high school diploma or greater

Local colleges offer specialized training to fit specific needs

## **147,000** TOTAL SQUARE FEET

3 Minutes to Interstate 82

2.5 Hours to Seattle

15 Minutes to Yakima Air Terminal

- 1,400 covered parking spaces
- Long term lease option
- Highly efficient utilities
- Flexible, open floor plan perfect for fulfillment center, healthcare, or education
- Negotiable asking price
- Various divisibility options
- Walkable amenities
- Centrally located in Downtown Yakima