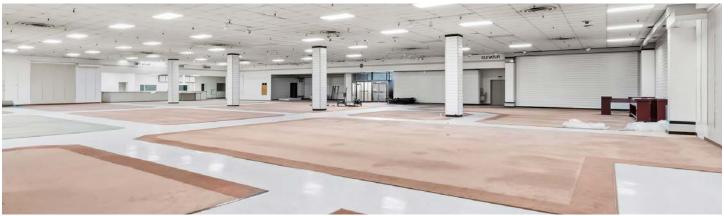

## **147,000** TOTAL SQUARE FEET

3 Minutes to Interstate 82

2.5 Hours to Seattle

15 Minutes to Yakima Air Terminal

- 1,400 covered parking spaces
- Long term lease option
- Highly efficient utilities
- Flexible, open floor plan perfect for fulfillment center, healthcare, or education
- Negotiable asking price
- Various divisibility options
- Walkable amenities
- Centrally located in Downtown Yakima