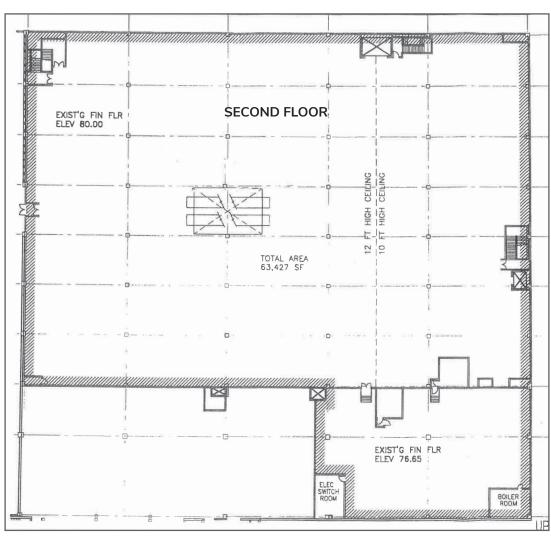

## **147,000** TOTAL SQUARE FEET

3 Minutes to Interstate 82

2.5 Hours to Seattle

15 Minutes to Yakima Air Terminal

- 1,400 covered parking spaces
- Long term lease option
- Highly efficient utilities
- Flexible, open floor plan perfect for fulfillment center, healthcare, or education
- Negotiable asking price
- Various divisibility options
- Walkable amenities
- Centrally located in Downtown Yakima