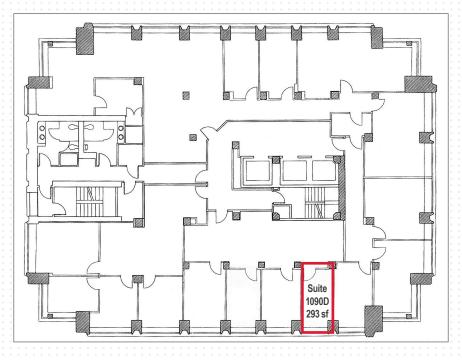

### SUITE 1090D

#### **FFATURES**

- Private office on the 10th floor
- Access to a shared waiting room
- 293 square feet available
- Parking and signage available
- Secured building with keycard/pad entry