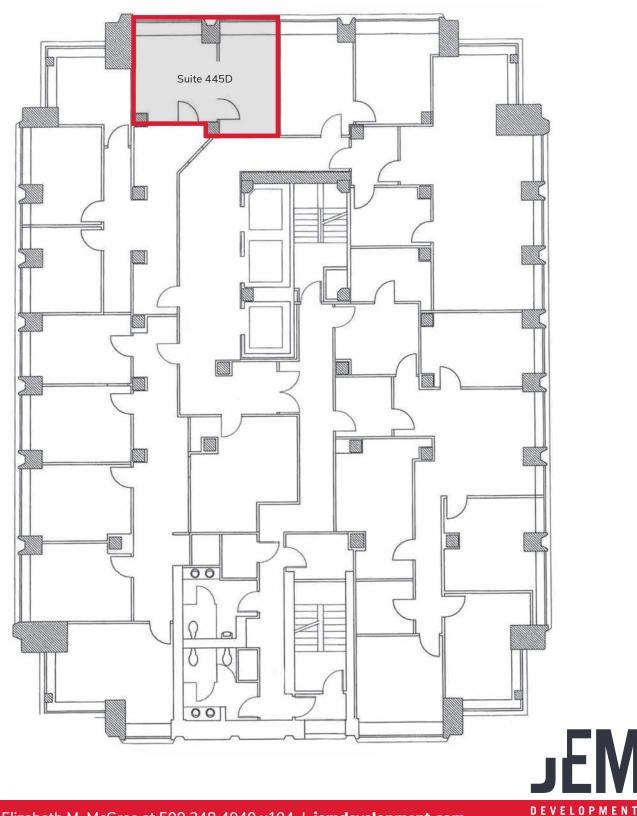

## THE TOWER | SUITE 445D

402 E Yakima Avenue Yakima, WA 98901

## **594 TOTAL SQUARE FEET-**

1 Block from City **Bus Terminal** 

2.5 Hours to Seattle

15 Minutes to

- Two-room office in a multi-office suite
- Full service: utilities, parking, signage, and cleaning included
- Secured building with keycard/pad entry
- Abundant parking and LED lighting