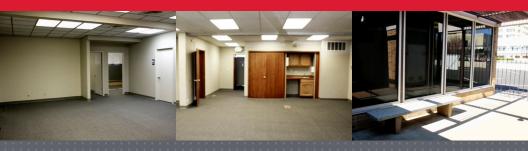

#### **FEATURES**

- 3,928 square feet available
- Turn-key office space
- New carpet, paint, and four restrooms
- Drive-up parking
- Open reception area
- Enclosed and open-concept office space
- Employee courtyard