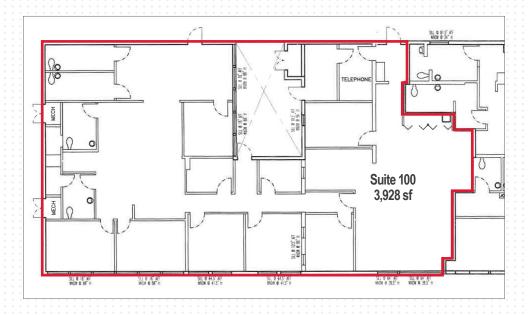

### **SUITE 100**

#### **FEATURES**

- 3,928 square feet available
- Turn-key office space
- New carpet, paint, and four restrooms
- Drive-up parking
- Open reception area
- Enclosed and open-concept office space
- Employee courtyard