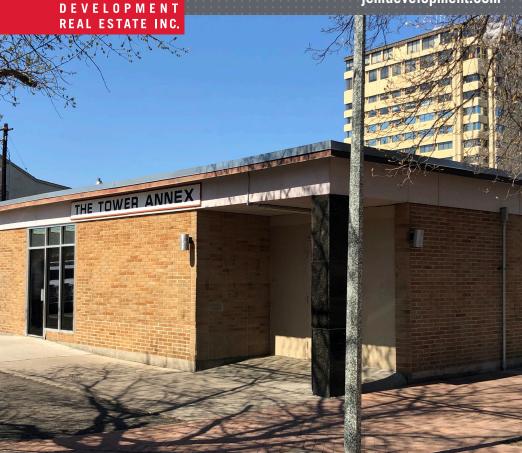

## THE TOWER ANNEX - 421 EAST CHESTNUT AVENUE

#### **FEATURES**

- 3,928 square feet available
- Turn-key office space
- New carpet, paint, and four restrooms
- Drive-up parking
- Open reception area
- Enclosed and open-concept office space
- Employee courtyard